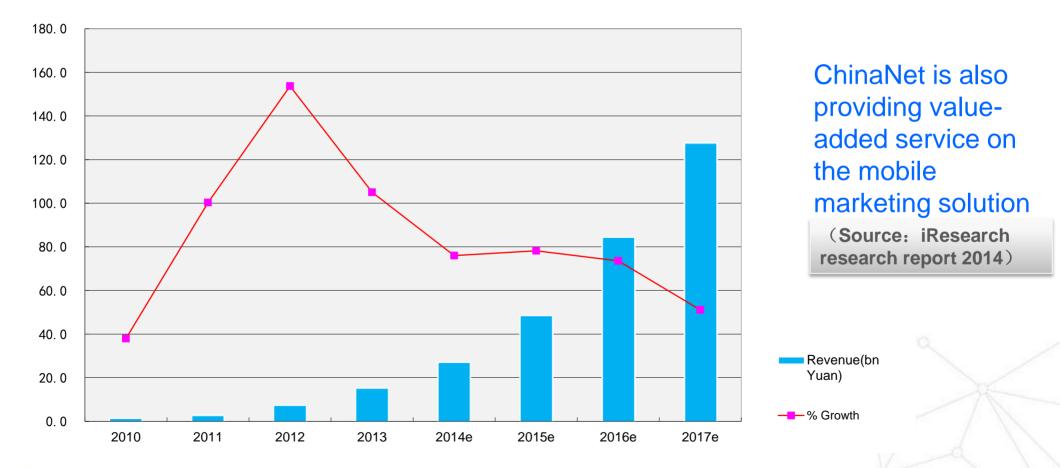

## Significant Growth in Mobile Marketing

China Mobile Marketing Revenue 2010-2017