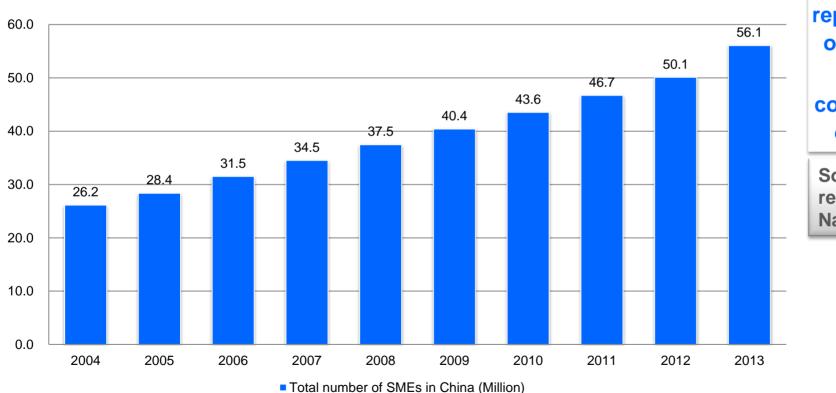

### The Number of SMEs in China

2004-2013 SMEs Overall Number (including self-employed businesses)

In 2013 SMEs represented over 94% of the total number of enterprises and contributed over 60% of the national GDP

Source: iResearch inc research report 2010, National Statistic Bureau