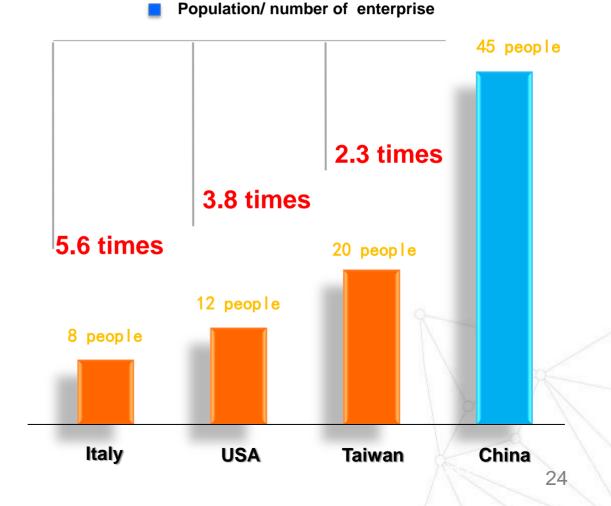

### Estimating that SMEs have 2.3-5.6 times growth rate

- Italy is known to have the most SMEs in the world. In Italy, every 8 people has 1 SMEs.
- 2. In U.S.A., every 12 people have 1 SMEs.
- In Taiwan, every 20 people have 1 SMEs.
- 4. In China, every 45 people have 1 SMEs.