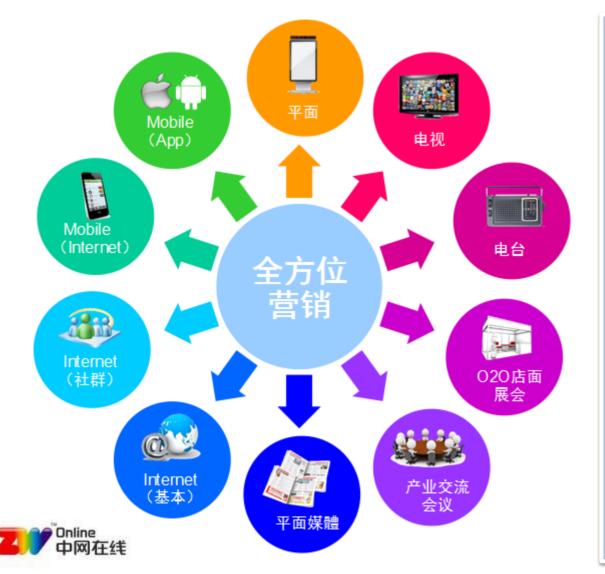

The real-time sales leads are generated by means of Omni-channel advertising and marketing, including internet (e.g., SEO, SEM, blogging, Internet alliance, etc.), mobile internet, TV, newspaper, magazines, email, instant messengers (e.g. QQ), and so forth.

# **Omni-Channel Integration**

Digital advertising and marketing on all channels