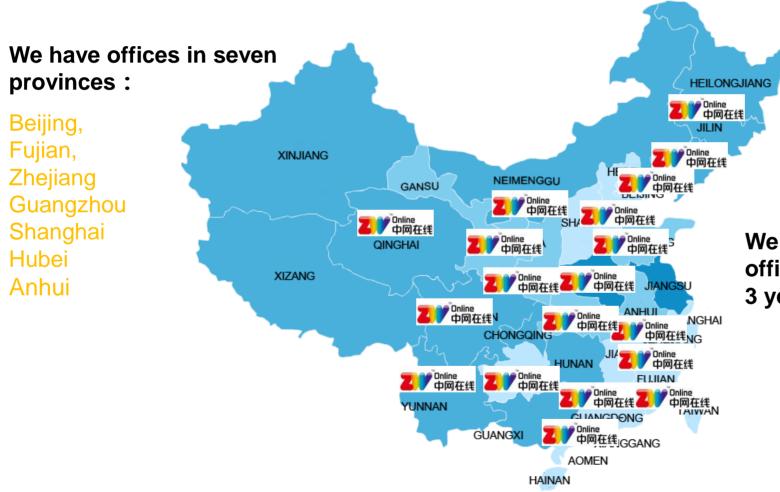

### China Beijing Shanghai Quanzhou

Guangzhou Wuhan Hefei Taiwan

In a target market of 4 million micro to small and medium sized businesses, we will focus on pursuing 10,000 clients until 2015. We will attempt to expand our client base to 100,000 before 2020. Currently, we have approximately 1,000 clients.