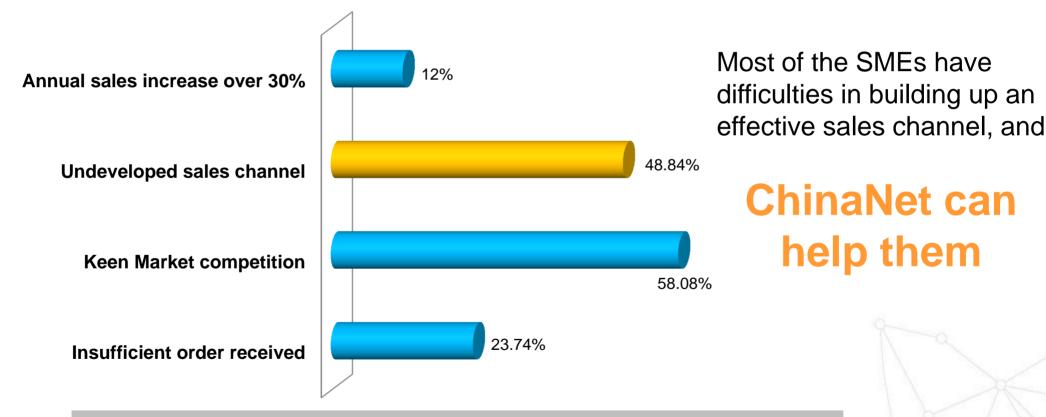

# Major Challenges to SMEs

#### **SMEs Development Questionnaire 2014**

Source: State Administration for Industry & Commerce of the People's Republic of China, March 2014