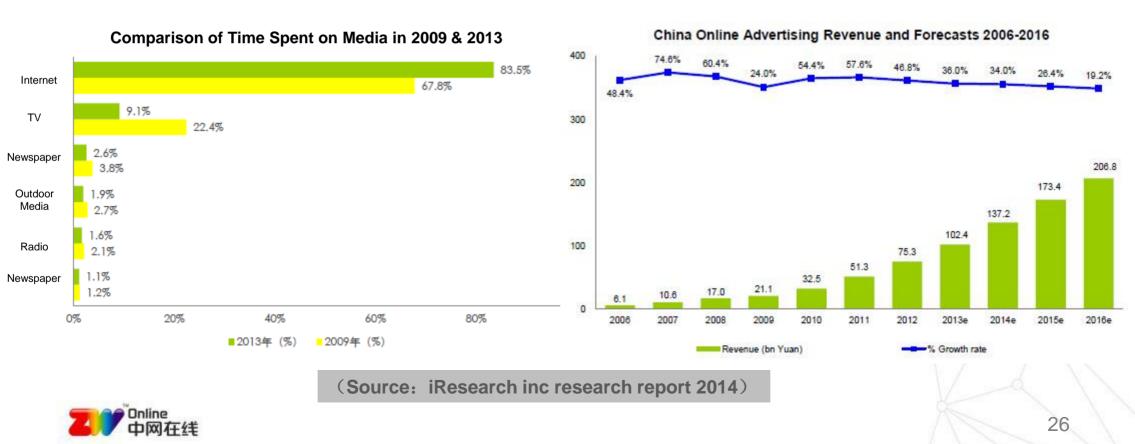

# Internet Advertising – Most Influential Media

Internet is already the largest media for advertisements. It can provide the most effective information spread across the community with a much lower cost comparing to traditional media.